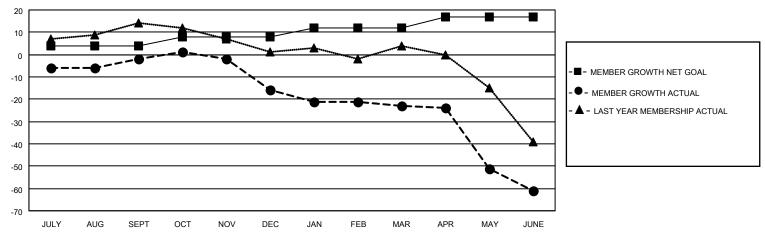

#### GOALS AND ACTUAL MEMBERS CUMULATIVE

| DROPPED CLUBS: 4 |    | 14 CLUBS OF 33 ADDED 1 OR<br>MORE NEW MEMBERS | GENDER DISTRIBUTION                |           |  |
|------------------|----|-----------------------------------------------|------------------------------------|-----------|--|
|                  |    | MORE NEW MEMBERS                              | MALE 495 (70.61%)                  |           |  |
|                  |    |                                               | FEMALE 205 (29.24%)                |           |  |
| DROPPED MEMBERS  |    |                                               | NON BINARY                         | 0 (0.00%) |  |
|                  |    |                                               | PREFER NOT TO ANSWER               | 1 (0.14%) |  |
| DECEASED         | 12 |                                               |                                    |           |  |
| CLUB CANCELLED   | 2  | CLICK HERE FOR CUMULATIVE                     | TOTAL FAMILY UNIT MEMBERS 162      |           |  |
| OTHER            | 85 | MEMBERSHIP DATA                               |                                    |           |  |
| TOTAL            | 99 |                                               | FAMILY MEMBERS PAYING HALF DUES 84 |           |  |
|                  |    |                                               |                                    |           |  |